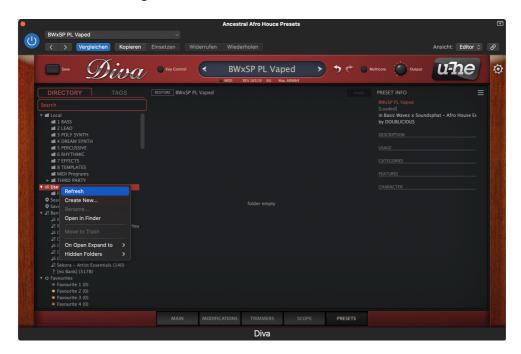

## 1. Open Diva

3. "Right click" on USER and select "Open in Finder"

4. Drag and drop the new "Presets Folder" you just downloaded (in this case "Presets") into the "Diva User Folder"

5. Open a new instance of Diva6. Head to the "Presets"-Section again7. "Right click" on USER and select "Refresh"

8. The new "Presets Folder" (in this case "Presets") will appear. Select it and you will see all the single presets in the middle section of the screen.

We hope you are feeling inspired to create beautiful and timeless music with your new presets.