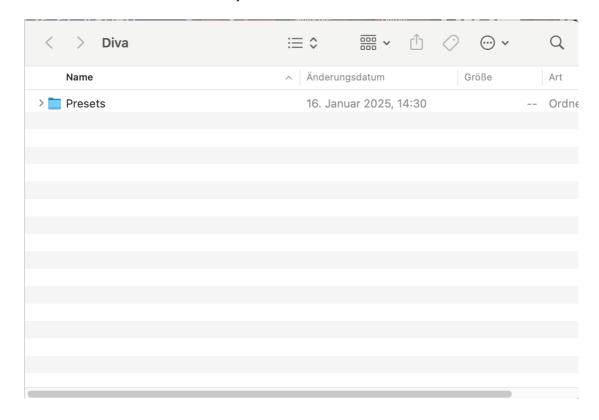

## 1. Open Diva

3. "Right click" on USER and select "Open in Finder"

4. Drag and drop the new "Presets Folder" you just downloaded (in this case "Presets") into the "Diva User Folder"

5. Open a new instance of Diva6. Head to the "Presets"-Section again7. "Right click" on USER and select "Refresh"

8. The new "Presets Folder" (in this case "Presets") will appear. Select it and you will see all the single presets in the middle section of the screen.

We hope you are feeling inspired to create beautiful and timeless music with your new presets.