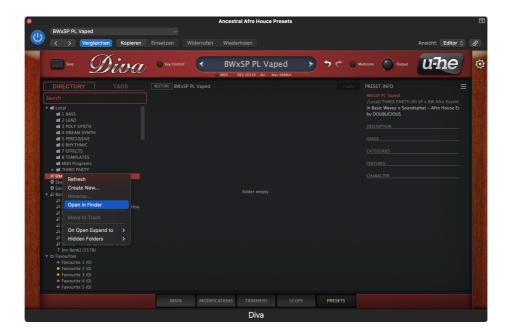

## 1. Open Diva

3. "Right click" on USER and select "Open in Finder"

4. Drag and drop the new "Presets Folder" you just downloaded (in this case "Presets") into the "Diva User Folder"

5. Open a new instance of Diva6. Head to the "Presets"-Section again7. "Right click" on USER and select "Refresh"